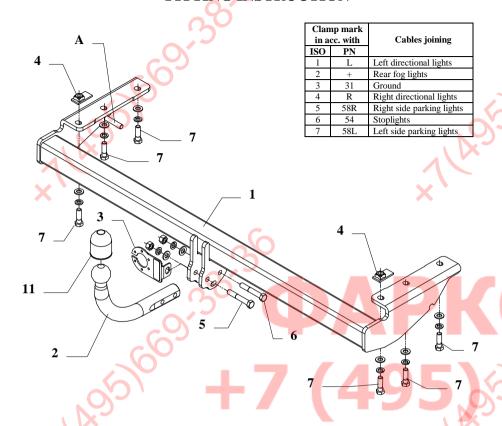

- 3. On the right side disassemble original towing eye (not used any more).
- 4. Put main bar of the towbar (pos. 1) to chassis members and fix it using bolts M12x40mm (pos. 7) through original holes in members. Elements (pos. 4) slide through holes in rear slice.
- 5. On handle of towbar pos. A put original muffler handle.
- 6. Assemble the bumper after cut out fragment according to figure 2.
- 7. Fix tow-ball (pos. 2) and socket plate (pos. 3) by bolts M12x75mm (pos. 5) and M12x70mm (pos. 6) from accessories.
- 8. Tighten all bolts according to the torque shown in the table.
- 9. Connect electric wires of 7-poles socket according to the instruction of the car. (Recommend to make at authorized service station)
- 10. Complete paint layer damaged during installation.

Fig. 2

| Torque settings for nuts and bolts (8,8): |  |                |  | olts (8,8):     |
|-------------------------------------------|--|----------------|--|-----------------|
|                                           |  | 25 Nm<br>85 Nm |  | 55 Nm<br>135 Nm |

### NOTE

After install the towbar you should get adequate note in registration book (at authorised service station). The car should be equipped with:

- Indicators
- Tow mirrors

After 1000km check all bolts and nuts. The ball of towbar must be always kept clear and conserve with a grease.