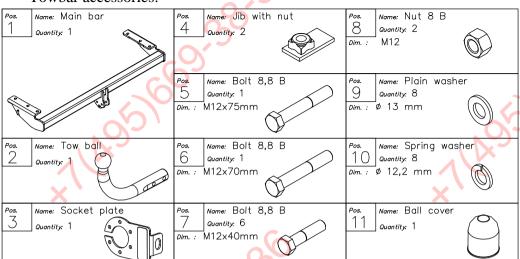

in the table.
- 9. Connect electric wires of 7-poles socket according to the instruction of the car. (Recommend to make at authorized service station)
- 10. Complete paint layer damaged during installation.



Fig. 2

| Torque settings for nuts and bolts (8,8): |  |                |  | olts (8,8):     |
|-------------------------------------------|--|----------------|--|-----------------|
|                                           |  | 25 Nm<br>85 Nm |  | 55 Nm<br>135 Nm |

### NOTE

After install the towbar you should get adequate note in registration book (at authorised service station). The car should be equipped with:

- Indicators
- Tow mirrors

After 1000km check all bolts and nuts. The ball of towbar must be always kept clear and conserve with a grease.

#### Towbar accessories:





## PPUH AUTO-HAK S.J

Produkcja Haków Holowniczych Henryk & Zbigniew Nejman 76-200 SŁUPSK ul. Słoneczna 16K tel/fax (059) 8-414-414; 8-414-413 e-mail: office@autohak.com.pl www. autohak.com.pl

# **Towing hitch (without electrical set)**

Class: A50-X Cat. no. L17

Designed for:

Manufacturer: **VOLVO** 

Model: **S80** 

produced since 08.1998 till 07.2006

Technical data: **D**-value: **10,3 kN** 

maximum trailer weight: 2000 kg maximum vertical cup load: 75 kg

Approval number according to Directive 94/20/EC: e20\*94/20\*0216\*00

PAPK Provide Individual of the Control of the Contr

This towbar is designed according to rules of safety traffic regulations. The towing hitch is a safety component and must be installed only by qualified personnel. Any alteration or conversion to the to