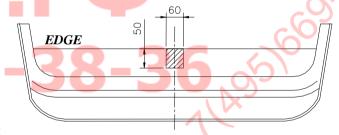

- 3. On the right side disassemble original towing eye (not used any more).
- 4. Put main bar of the towbar (pos. 1) to chassis members and fix it using bolts M12x40mm (pos. 7) through original holes in members. Elements (pos. 4) slide through holes in rear slice.
- 5. On handle of towbar pos. A put original muffler handle.
- 6. Assemble the bumper after cut out fragment according to figure 2.
- 7. Fix tow-ball (pos. 2) and socket plate (pos. 3) by bolts M12x75mm (pos. 5) and M12x70mm (pos. 6) from accessories.
- 8. Tighten all bolts according to the torque shown in the table.
- 9. Connect electric wires of 7-poles socket according to the instruction of the car. (Recommend to make at authorized service station)
- 10. Complete paint layer damaged during installation.

Fig. 2

| Torque settings for nuts and bolts (8,8): |  |                |  | olts (8,8):     |
|-------------------------------------------|--|----------------|--|-----------------|
|                                           |  | 25 Nm<br>85 Nm |  | 55 Nm<br>135 Nm |